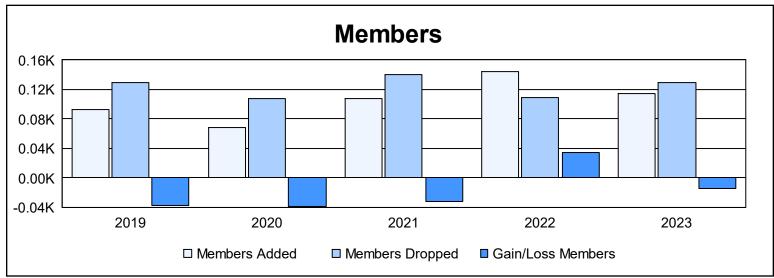

District 14 C

As of June 2023 Cumulative

| Year      | New<br>Clubs | Dropped<br>Clubs | Gain/<br>Loss<br>Clubs | New<br>Members | Charter<br>Members | Reinstate<br>Members | Transfer<br>Members | Total<br>Member<br>Added | Total<br>Members<br>Dropped | Gain/<br>Loss<br>Members |
|-----------|--------------|------------------|------------------------|----------------|--------------------|----------------------|---------------------|--------------------------|-----------------------------|--------------------------|
| 2018-2019 | 0            | 2                | -2                     | 76             | 7                  | 4                    | 6                   | 93                       | 130                         | -37                      |
| 2019-2020 | 0            | 0                | 0                      | 55             | 2                  | 5                    | 7                   | 69                       | 108                         | -39                      |
| 2020-2021 | 1            | 2                | -1                     | 59             | 40                 | 5                    | 4                   | 108                      | 140                         | -32                      |
| 2021-2022 | 1            | 0                | 1                      | 110            | 27                 | 2                    | 5                   | 144                      | 109                         | 35                       |
| 2022-2023 | 0            | 0                | 0                      | 106            | 2                  | 2                    | 5                   | 115                      | 130                         | -15                      |
| Average   | 0            | 1                | 0                      | 81             | 16                 | 4                    | 5                   | 106                      | 123                         | -18                      |