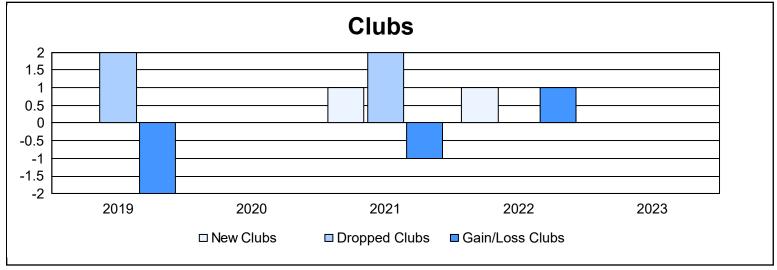

District 14 C

As of June 2023 Cumulative

| Year      | New<br>Clubs | Dropped<br>Clubs | Gain/<br>Loss<br>Clubs | New<br>Members | Charter<br>Members | Reinstate<br>Members | Transfer<br>Members | Total<br>Member<br>Added | Total<br>Members<br>Dropped | Gain/<br>Loss<br>Members |
|-----------|--------------|------------------|------------------------|----------------|--------------------|----------------------|---------------------|--------------------------|-----------------------------|--------------------------|
| 2018-2019 | 0            | 2                | -2                     | 76             | 7                  | 4                    | 6                   | 93                       | 130                         | -37                      |
| 2019-2020 | 0            | 0                | 0                      | 55             | 2                  | 5                    | 7                   | 69                       | 108                         | -39                      |
| 2020-2021 | 1            | 2                | -1                     | 59             | 40                 | 5                    | 4                   | 108                      | 140                         | -32                      |
| 2021-2022 | 1            | 0                | 1                      | 110            | 27                 | 2                    | 5                   | 144                      | 109                         | 35                       |
| 2022-2023 | 0            | 0                | 0                      | 106            | 2                  | 2                    | 5                   | 115                      | 130                         | -15                      |
| Average   | 0            | 1                | 0                      | 81             | 16                 | 4                    | 5                   | 106                      | 123                         | -18                      |